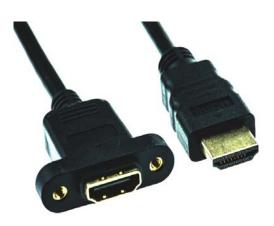

# **UMACABLE HIGH QUALITY HDMI EXTENSION CABLE WITH SCREW**

ITEM NO.: UMHD2002

# UMACABLE HIGH QUALITY HDMI EXTENSION CABLE WITH SCREW