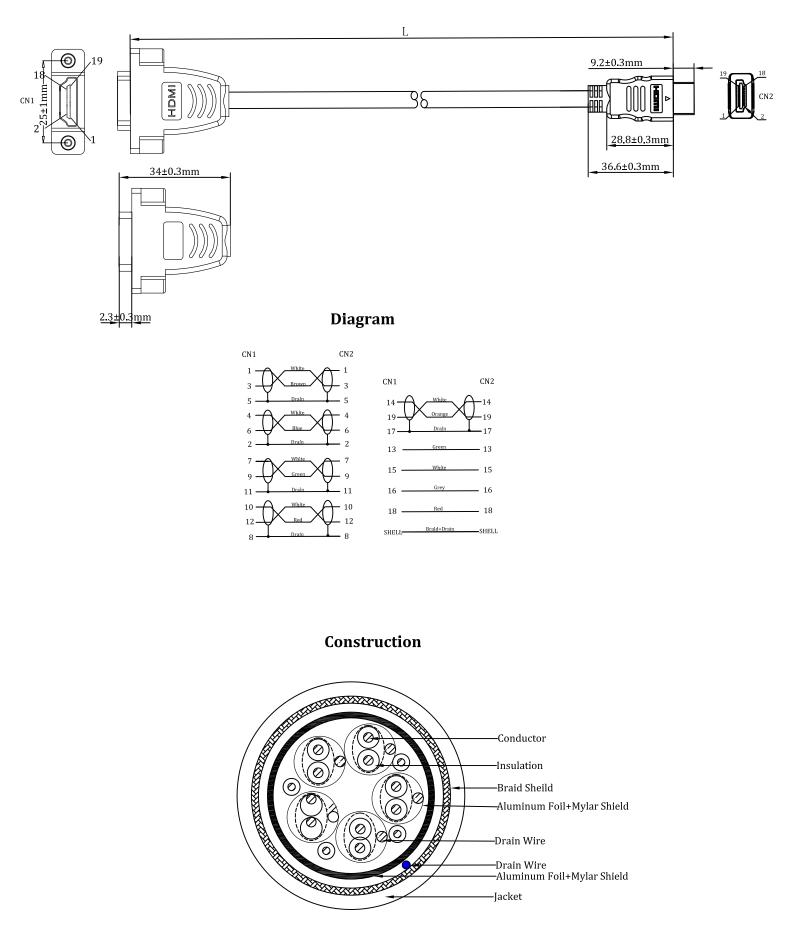

## 100±10Ω ≤1.78ns 376Ω/km AC 500V/1 minute 100Ω

HDMI Type A Male

**Phosphor Copper** 

1 μm Gold 45P PVC

6.0±0.2mm

#### Conductor 1 (5 pairs)

| Conductor Type: | 30AWG Bare Copper               |
|-----------------|---------------------------------|
| Insulation:     | Foamed PE                       |
| Color:          | Brown/White, Blue/White, Green/ |
|                 | White, Red/White, Orange/White  |
| Drain Wire:     | 30AWG Bare Copper               |
| Shield:         | Aluminum Foil+Mylar             |
|                 | 100% Coverage                   |

#### **Connector 1**

Connector Type: PIN Construction: Plating: Injection:

Overall Drain Wire: Foil Shield:

Braided Shield: Jacket: OD: 30AWG Copper Clad Steel Aluminum Foil+Mylar 100% Coverage 16/4/0.12 Aluminum Magnesium PVC

#### **Conduct 2 (4 cores)**

| Conductor Type: | 30AWG Bare Copper       |
|-----------------|-------------------------|
| Insulation:     | HDPE                    |
| Color:          | Green, White, Grey, Red |
|                 |                         |
|                 |                         |
| Shield:         | Aluminum Foil+Mylar     |
|                 | 100% Coverage           |
|                 |                         |
|                 |                         |

#### **Connector 2**

| HDMI Type A Female |
|--------------------|
| Phosphor Copper    |
| 1 µm Gold          |
| 45P PVC            |
|                    |